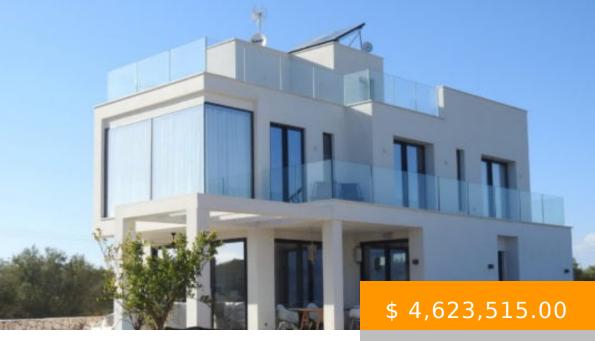

## **PACIFIC COAST**

https://www.nealmanningcompany.com

THIS GORGEOUS "FORMER MODEL" HOME IS SITUATED IN THE PRESTIGIOUS GUARD-GATED COMMUNITY OF "HILLCREST ESTATES". IT FEATURES BREATHTAKING PANORAMIC VIEWS OF CITY LIGHTS, MOUNTAINS & HILLS! BEAUTIFULLY UPGRADED THROUGHOUT WITH A LARGE GOURMET KITCHEN WITH GRANITE COUNTERTOPS, UPGRADED STAINLESS STEEL "THERMADOR" APPLIANCES & A LARGE CENTER ISLAND. EXQUISITE NEW HARDWOOD FLOORS, GORGEOUS BUILT-IN CABINETRY IN...

## **BASIC FACTS**

Date added: 10/03/19 Bedrooms: 4

**Rent period:** For hour **Type:** Single Family

Status: Open Bathrooms: 4

Area: 132 sq ft Year built: 1950